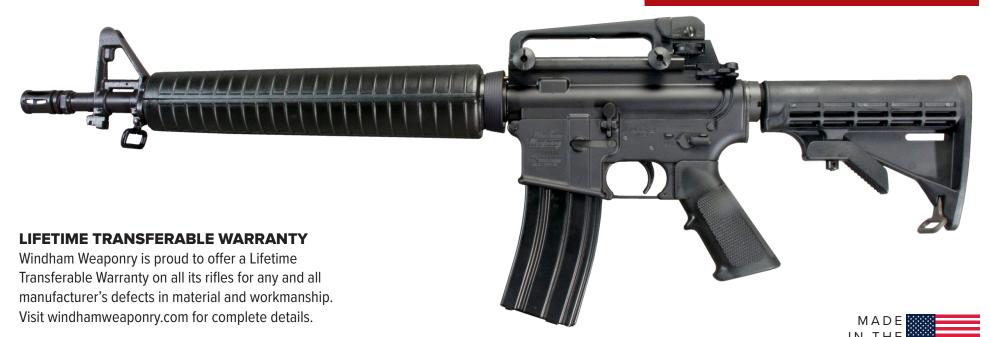

## **DISSIPATOR M4**

MSRP: \$1288.00 UPC: 848037036346 SKU: R16M4DA4T

## **R16M4DA4T MODEL SPECIFICATIONS**

| Caliber: .223 Rem. / 5.56mm NATO                                                 | Barrel Material: 4150 Chrome Moly Vanadium 11595E Steel with M4 Feed Ramps |
|----------------------------------------------------------------------------------|----------------------------------------------------------------------------|
| Action: Semi-Automatic, Gas Impingement System                                   | Rifling: 1 in 9" - Right Hand Twist                                        |
| Capacity: 30 + 1 - Ships with one 30 Round Magazine (Accepts All Standard Sizes) | Stock: 6 Position Telescoping Buttstock with Windham Weaponry Logo         |
| Safety: Manual Lever with Indicator Markings on Both Sides of Receiver           | Forend: Rifle-length Fiberglass Handguards with Aluminum Heat Shield       |
| Receiver: Flat Top Upper Receiver with A4 Detachable Carry Handle                | Pistol Grip: A2 Black Plastic Grip                                         |
| Receiver Material: Forged 7075 T6 Aircraft Aluminum with Aluminum Trigger Guard  | Rear Sight: A4 Dual Aperture Elevation & Windage Adjustable: 300 - 600 M   |
| Receiver Finish: Hardcoat Black Anodize Finish                                   | Front Sight: Adjustable Height Square Post in A2 Standard Base             |
| Trigger: Standard Mil-Spec Trigger                                               | Weight: 7.2 lbs. without Magazine                                          |
| Bolt Material: Carpenter 158 Steel                                               | Length: 36.125" (32.375" with Telestock Collapsed)                         |
| Barrel: 16" M4 Profile, Chrome Lined with A2 Flash Suppressor                    | Includes: Hard Plastic Gun Case with Black Web Sling & Operators Manual    |
|                                                                                  |                                                                            |