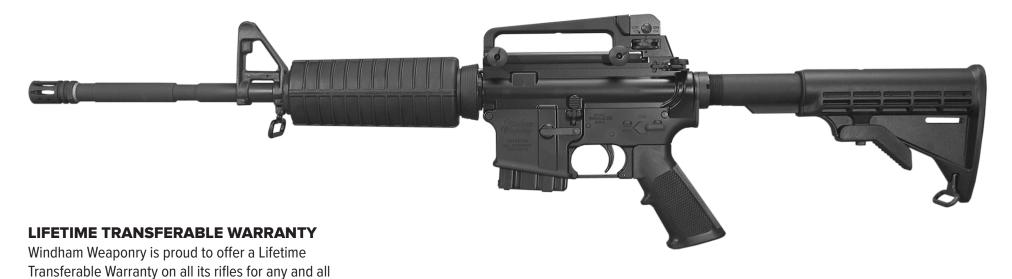

## MPC-MA

MSRP: \$1240.00 UPC: 848037018755 SKU: R16M4A4PT-MA

## **R16M4A4PT-MA MODEL SPECIFICATIONS**

manufacturer's defects in material and workmanship. Visit windhamweaponry.com for complete details.

| Caliber: .223 Rem. / 5.56mm NATO                                                 | Barrel Material: 4150 Chrome Moly Vanadium 11595E Steel with M4 Feed Ramps |
|----------------------------------------------------------------------------------|----------------------------------------------------------------------------|
| Action: Semi-Automatic, Gas Impingement System                                   | Rifling: 1 in 9" - Right Hand Twist                                        |
| Capacity: 10 + 1 - Ships with one 10 Round Magazine (Accepts All Standard Sizes) | Stock: Fixed Position Buttstock with Windham Weaponry Logo                 |
| Safety: Manual Lever with Indicator Markings on Both Sides of Receiver           | Forend: M4 Double Heat Shield Handguards                                   |
| Receiver: Flat Top Upper Receiver with Detachable Carry Handle                   | Pistol Grip: A2 Black Plastic Grip                                         |
| Receiver Material: Forged 7075 T6 Aircraft Aluminum with Aluminum Trigger Guard  | Rear Sight: A4 Dual Aperture Elevation & Windage Adjustable: 300 - 600 M   |
| Receiver Finish: Hardcoat Black Anodize Finish                                   | Front Sight: Adjustable Height Square Post in A2 Standard Base             |
| Trigger: Standard Mil-Spec Trigger                                               | Weight: 6.85 lbs. without magazine                                         |
| Bolt Material: Machined from Mag Particle Inspected Carpenter 158 or 9310 Steel  | Length: 36.125"                                                            |
| Barrel: 16" M4 Profile, Chrome Lined with Welded Muzzle Brake                    | Includes: Hard Plastic Gun Case with Black Web Sling & Operators Manual    |
|                                                                                  |                                                                            |