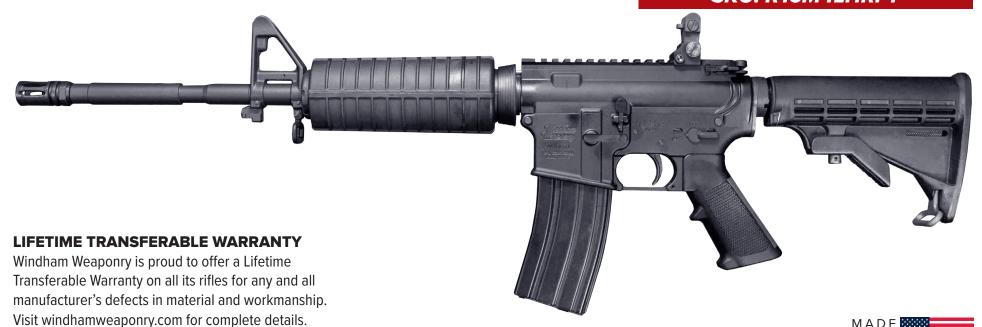

## .223/5.56 MPC-RF

MSRP: \$1128.00 UPC: 848037004383 SKU: R16M4LHRFT

## **R16M4LHRFT MODEL SPECIFICATIONS**

| Barrel Material: 4150 Chrome Moly Vanadium 11595E Steel with M4 Feed Ramps |
|----------------------------------------------------------------------------|
| Rifling: 1 in 9" - Right Hand Twist                                        |
| Stock: 6 Position Telescoping Buttstock with Windham Weaponry Logo         |
| Forend: M4 Double Heat Shield Handguards                                   |
| Pistol Grip: A2 Black Plastic Grip                                         |
| Rear Sight: Samson FRS-A2 Rear Flip Sight                                  |
| Front Sight: Adjustable Height Square Post in A2 Standard Base             |
| Weight: 6.30 lbs. without magazine                                         |
| Length: 36.125" (32.375" with Telestock Collapsed)                         |
| Includes: Hard Plastic Gun Case with Black Web Sling & Operators Manual    |
|                                                                            |