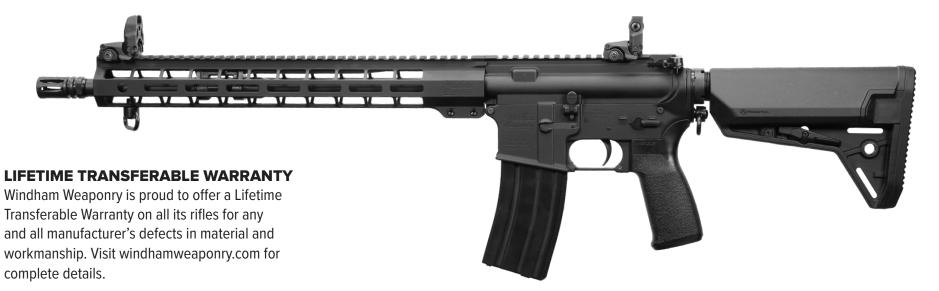

## **R16MLSFST-7-LE MODEL SPECIFICATIONS**

| <b>Caliber:</b> .223 Rem. / 5.56mm NATO                                         | Barrel Material: 4150 Chrome Moly Vanadium 11595E Steel with M4 Feed Ramps |
|---------------------------------------------------------------------------------|----------------------------------------------------------------------------|
| Action: Semi-Automatic, Gas Impingement System                                  | Rifling: 1 in 7" - Right Hand Twist                                        |
| Capacity: 30 + 1 - Ships with one 30 Round Magazine (accepts all std. sizes)    | Stock: Magpul MOE SL® Carbine Stock — Mil-Spec                             |
| Safety: Ambidextrous Safety with Indicator Markings on Both Sides of Receiver   | Forend: 15" Windham Weaponry Free Floating Aluminum MLOK Handguard         |
| Receiver: Flat Top Type Upper Receiver                                          | Pistol Grip: Mission First Tactical Engage V2 Pistol Grip                  |
| Receiver Material: Forged 7075 T6 Aircraft Aluminum with Aluminum Trigger Guard | Rear Sight: Magpul MBUS Rear Flip Sight                                    |
| Receiver Finish: Hardcoat Black Anodize Finish                                  | Front Sight: Magpul MBUS Front Flip Sight                                  |
| Bolt Material: Machined from Mag Particle Inspected Carpenter 158 or 9310 Steel | Weight: 6.8 lbs. without Magazine                                          |
| Barrel: 16" Midlength, Chrome Lined with A2 Flash Suppressor                    | Length: 36.2" / 33.1" with Telestock Collapsed                             |
|                                                                                 | DKJ-2022                                                                   |